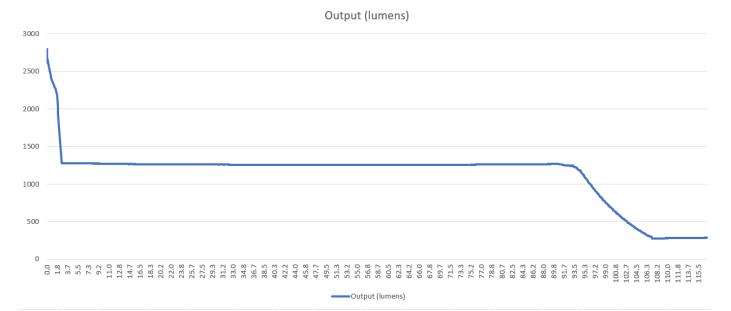

Turn off On>1min Click Mode memory NOTE: When the light is working at Turbo or High mode, it will step down to 800 lumens

Switch to front light at memorized mode

in 2 minutes due to the massive heat generated.

## Specifications

On (UV-C)

On

| Mode/Runtime                                                                                                                                                                                                                                                                                                                                                                                                                                                                                                                                                                                                                                                                                                                                                                                                                                                                                                                                                                                                                                                                                                                                                                                                                                                                                                                                                                                                                                                                                                                                                                                                                                                                                                                                                                                                                                                                                                                                                                                                                                                                                                                   | Low                   | Medium     | High        | Turbo       | UV-C    |  |  |  |  |
|--------------------------------------------------------------------------------------------------------------------------------------------------------------------------------------------------------------------------------------------------------------------------------------------------------------------------------------------------------------------------------------------------------------------------------------------------------------------------------------------------------------------------------------------------------------------------------------------------------------------------------------------------------------------------------------------------------------------------------------------------------------------------------------------------------------------------------------------------------------------------------------------------------------------------------------------------------------------------------------------------------------------------------------------------------------------------------------------------------------------------------------------------------------------------------------------------------------------------------------------------------------------------------------------------------------------------------------------------------------------------------------------------------------------------------------------------------------------------------------------------------------------------------------------------------------------------------------------------------------------------------------------------------------------------------------------------------------------------------------------------------------------------------------------------------------------------------------------------------------------------------------------------------------------------------------------------------------------------------------------------------------------------------------------------------------------------------------------------------------------------------|-----------------------|------------|-------------|-------------|---------|--|--|--|--|
| THE                                                                                                                                                                                                                                                                                                                                                                                                                                                                                                                                                                                                                                                                                                                                                                                                                                                                                                                                                                                                                                                                                                                                                                                                                                                                                                                                                                                                                                                                                                                                                                                                                                                                                                                                                                                                                                                                                                                                                                                                                                                                                                                            | 200 lumens            | 800 lumens | 1800 lumens | 2800 lumens | 18mW    |  |  |  |  |
| $\odot$                                                                                                                                                                                                                                                                                                                                                                                                                                                                                                                                                                                                                                                                                                                                                                                                                                                                                                                                                                                                                                                                                                                                                                                                                                                                                                                                                                                                                                                                                                                                                                                                                                                                                                                                                                                                                                                                                                                                                                                                                                                                                                                        | 12 Hours              | 4 Hours    | 3 Hours     | 2 Hours     | 5 Hours |  |  |  |  |
|                                                                                                                                                                                                                                                                                                                                                                                                                                                                                                                                                                                                                                                                                                                                                                                                                                                                                                                                                                                                                                                                                                                                                                                                                                                                                                                                                                                                                                                                                                                                                                                                                                                                                                                                                                                                                                                                                                                                                                                                                                                                                                                                | 9800cd                |            |             |             |         |  |  |  |  |
|                                                                                                                                                                                                                                                                                                                                                                                                                                                                                                                                                                                                                                                                                                                                                                                                                                                                                                                                                                                                                                                                                                                                                                                                                                                                                                                                                                                                                                                                                                                                                                                                                                                                                                                                                                                                                                                                                                                                                                                                                                                                                                                                | 120m                  |            |             |             |         |  |  |  |  |
| N                                                                                                                                                                                                                                                                                                                                                                                                                                                                                                                                                                                                                                                                                                                                                                                                                                                                                                                                                                                                                                                                                                                                                                                                                                                                                                                                                                                                                                                                                                                                                                                                                                                                                                                                                                                                                                                                                                                                                                                                                                                                                                                              | 1.0m                  |            |             |             |         |  |  |  |  |
| - The second sec | IP68 (Under water 2m) |            |             |             |         |  |  |  |  |